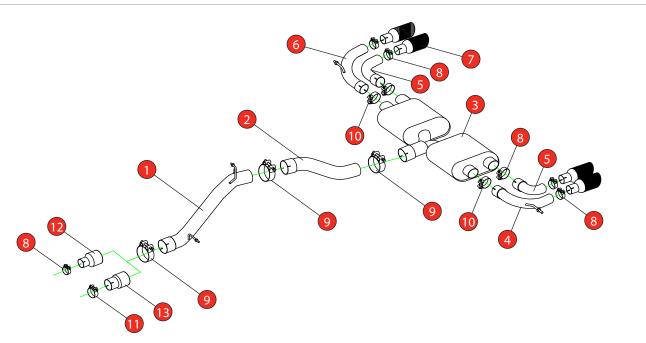

## Estimated Fitting Time: 2 Hours

| NO.    | PART NO.                      | DESCRIPTION                            | QTY   |
|--------|-------------------------------|----------------------------------------|-------|
| 1      | 764VW                         | Non-resonated Centre Section           | 1     |
| 2      | 765VW                         | Link Pipe                              | 1     |
| 3      | 766VW                         | Rear Silencer                          | 1     |
| 4      | 767VW                         | VW L/H Outer Trim Connecting Pipe 1    |       |
| 5      | 769VW                         | L/H & R/H Inner Trim Connecting Pipe   | 2     |
| 6      | 772VW                         | R/H Outer Trim Connecting Pipe 1       |       |
| 7      | Z023.10159                    | Carbon Fibre Ascari Trim 4             |       |
| Fit Ki | it                            |                                        | · · · |
| 8      | Z016.10064                    | 63-68mm Clamp                          | 7     |
| 9      | 2016.10069 79-85mm Clamp 3    |                                        |       |
| 10     | 2 Z016.10070 66mm H/D Clamp 2 |                                        |       |
| 11     | Z016.10056 73-79mm Clamp 1    |                                        |       |
| 12     | AD103                         | Adaptor (USE TO FIT TO O.E DOWNPIPE) 1 |       |
| 13     | AD107                         | Adaptor (USE TO FIT TO Ø76mm DOWNPIPE) | 1     |