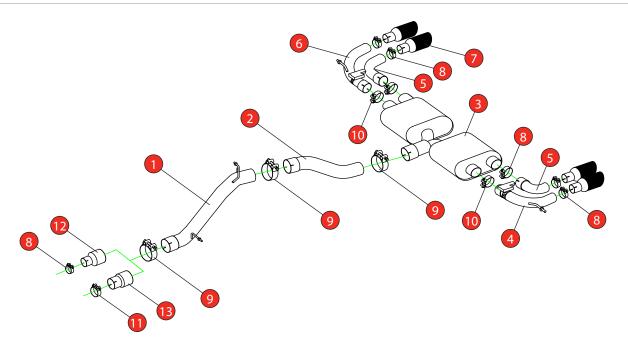

Estimated Fitting Time: 2 Hours

| NO.    | PART NO.   | DESCRIPTION                            | QTY |  |  |  |
|--------|------------|----------------------------------------|-----|--|--|--|
| 1      | 764VW      | Non-resonated Centre Section           | 1   |  |  |  |
| 2      | 765VW      | Link Pipe                              | 1   |  |  |  |
| 3      | 766VW      | Rear Silencer                          | 1   |  |  |  |
| 4      | 768VW      | L/H Valved Outer Trim Connecting Pipe  | 1   |  |  |  |
| 5      | 769VW      | L/H & R/H Inner Trim Connecting Pipe   | 2   |  |  |  |
| 6      | 771VW      | R/H Valved Outer Trim Connecting Pipe  | 1   |  |  |  |
| 7      | Z023.10159 | Carbon Fibre Ascari Trim               | 4   |  |  |  |
| Fit Ki | Fit Kit    |                                        |     |  |  |  |
| 8      | Z016.10064 | 63-68mm Clamp                          | 7   |  |  |  |
| 9      | Z016.10069 | 79-85mm Clamp                          | 3   |  |  |  |
| 10     | Z016.10070 | 66mm H/D Clamp                         | 2   |  |  |  |
| 11     | Z016.10056 | 73-79mm Clamp                          | 1   |  |  |  |
| 12     | AD103      | Adaptor (USE TO FIT TO O.E DOWNPIPE)   | 1   |  |  |  |
| 13     | AD107      | Adaptor (USE TO FIT TO Ø76mm DOWNPIPE) | 1   |  |  |  |