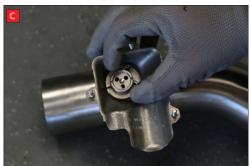

spring (This must stay on the electronic valve motor to work with Scorpion Exhaust).

B) Lift up the motor. You will now be able to see the torsion

D) Now fit the O.E electronic valve motor ensuring the spring seats correctly to the lugs of the valve.