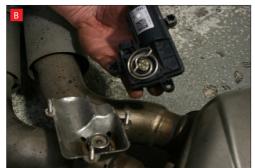

spring (This must stay on the electronic valve motor to work with Scorpion Exhaust).

B) Lift up the motor. You will now be able to see the torsion

D) Now fit the O.E electronic valve motor ensuring the spring seats correctly to the lugs of the valve.