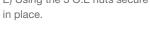

F) Both of the rear mounting points need rotating 180° when fitting the Scorpion exhaust.

Once happy with fitment of Scorpion Exhaust, fully tighten up all clamps and fixing and plug in the electronic valve motors.