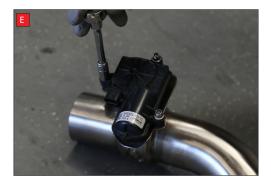

A) After you have removed O.E exhaust you will need to swap the valve motors to the Scorpion exhaust. Remove the 3 nuts ( keep safe as you will need them to bolt the electronic valve motor to Scorpion Exhaust).

spring (This must stay on the electronic valve motor to work with Scorpion Exhaust).

B) Lift up the motor. You will now be able to see the torsion

D) Now fit the O.E electronic valve motor ensuring the spring seats correctly to the lugs of the valve.