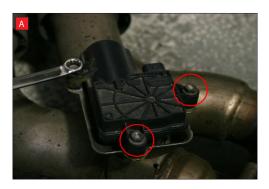

A) After you have removed O.E exhaust you will need to swap the valve motors to the Scorpion exhaust. Remove the 3 nuts ( keep safe as you will need them to bolt the electronic valve motor to Scorpion Exhaust).