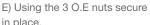

F) Both of the rear mounting points need rotating 180° when fitting the Scorpion exhaust.

Once happy with fitment of Scorpion Exhaust, fully tighten up all clamps and fixing and plug in the electronic valve motors.