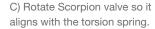

spring (This must stay on the electronic valve motor to work with Scorpion Exhaust).

B) Lift up the motor. You will now be able to see the torsion

D) Now fit the O.E electronic valve motor ensuring the spring seats correctly to the lugs of the valve.