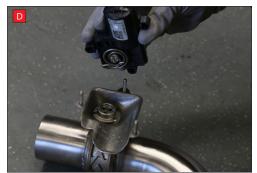

spring (This must stay on the electronic valve motor to work with Scorpion Exhaust).

B) Lift up the motor. You will now be able to see the torsion

D) Now fit the O.E electronic valve motor ensuring the spring seats correctly to the lugs of the valve.