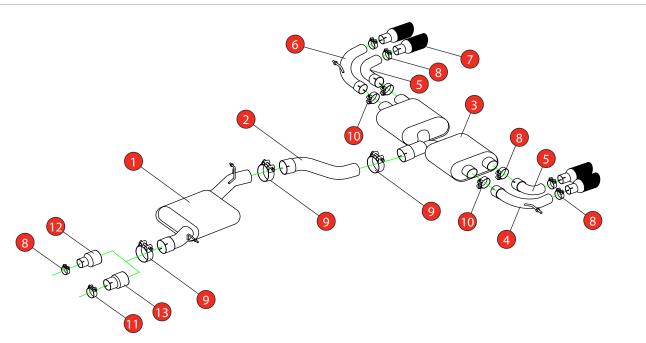

## Estimated Fitting Time: 2 Hours

| NO.    | PART NO.   | DESCRIPTION                            | QTY |
|--------|------------|----------------------------------------|-----|
| 1      | 763VW      | Resonated Centre Section               | 1   |
| 2      | 765VW      | Link Pipe                              | 1   |
| 3      | 766VW      | Rear Silencer                          | 1   |
| 4      | 767VW      | L/H Outer Trim Connecting Pipe         | 1   |
| 5      | 769VW      | L/H & R/H Inner Trim Connecting Pipe   | 2   |
| 6      | 772VW      | R/H Outer Trim Connecting Pipe         | 1   |
| 7      | Z023.10159 | Carbon Fibre Ascari Trim               | 4   |
| Fit Ki | it         |                                        |     |
| 8      | Z016.10064 | 63-68mm Clamp                          | 7   |
| 9      | Z016.10069 | 79-85mm Clamp                          | 3   |
| 10     | Z016.10070 | 66mm H/D Clamp                         | 2   |
| 11     | Z016.10056 | 73-79mm Clamp                          | 1   |
| 12     | AD103      | Adaptor (USE TO FIT TO O.E DOWNPIPE)   | 1   |
| 13     | AD107      | Adaptor (USE TO FIT TO Ø76mm DOWNPIPE) | 1   |