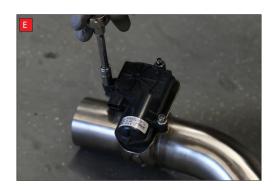

A) After you have removed O.E exhaust you will need to swap the valve motors to the Scorpion exhaust. Remove the 3 nuts ( keep safe as you will need them to bolt the electronic valve motor to Scorpion Exhaust).

spring (This must stay on the electronic valve motor to work with Scorpion Exhaust).

B) Lift up the motor. You will now be able to see the torsion

D) Now fit the O.E electronic valve motor ensuring the spring seats correctly to the lugs of the valve.