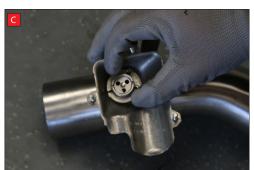

spring (This must stay on the electronic valve motor to work with Scorpion Exhaust).

B) Lift up the motor. You will now be able to see the torsion

D) Now fit the O.E electronic valve motor ensuring the spring seats correctly to the lugs of the valve.

Scorpion Exhaust, fully tighten up all clamps and fixing and plug in the electronic valve motors.