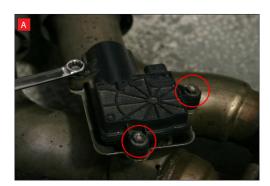

A) After you have removed O.E exhaust you will need to swap the valve motors to the Scorpion exhaust. Remove the 3 nuts ( keep safe as you will need them to bolt the electronic valve motor to Scorpion Exhaust).

spring (This must stay on the electronic valve motor to work with Scorpion Exhaust).

B) Lift up the motor. You will now be able to see the torsion

D) Now fit the O.E electronic valve motor ensuring the spring seats correctly to the lugs of the valve.