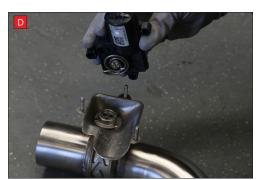

spring (This must stay on the electronic valve motor to work with Scorpion Exhaust).

B) Lift up the motor. You will now be able to see the torsion

D) Now fit the O.E electronic valve motor ensuring the spring seats correctly to the lugs of the valve.

A) After you have removed O.E exhaust you will need to swap the valve motors to the Scorpion exhaust. Remove the 3 nuts ( keep safe as you will need them to bolt the electronic valve motor to Scorpion Exhaust).