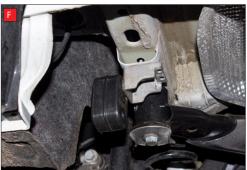

Scorpion Exhaust, fully tighten up all clamps and fixing and plug in the electronic valve motors.