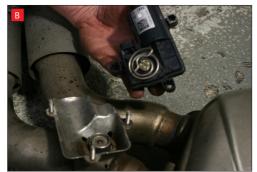

spring (This must stay on the electronic valve motor to work with Scorpion Exhaust).

B) Lift up the motor. You will now be able to see the torsion

D) Now fit the O.E electronic valve motor ensuring the spring seats correctly to the lugs of the valve.