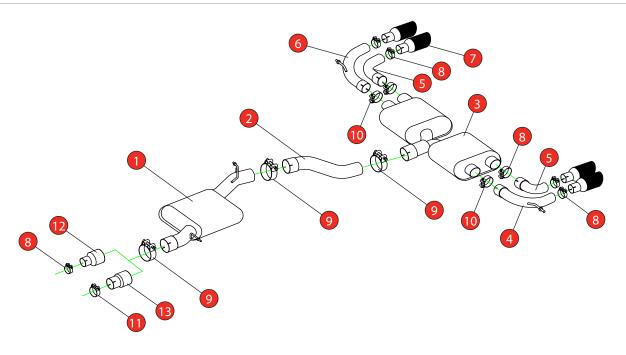

Estimated Fitting Time: 2 Hours

| NO.    | PART NO.   | DESCRIPTION                            | QTY |  |  |
|--------|------------|----------------------------------------|-----|--|--|
| 1      | 763VW      | Resonated Centre Section               | 1   |  |  |
| 2      | 765VW      | Link Pipe                              | 1   |  |  |
| 3      | 766VW      | Rear Silencer                          | 1   |  |  |
| 4      | 768VW      | L/H Valved Outer Trim Connecting Pipe  | 1   |  |  |
| 5      | 769VW      | L/H & R/H Inner Trim Connecting Pipe   | 2   |  |  |
| 6      | 771VW      | R/H Valved Outer Trim Connecting Pipe  | 1   |  |  |
| 7      | Z023.10159 | Carbon Fibre Ascari Trim               | 4   |  |  |
| Fit Ki | Fit Kit    |                                        |     |  |  |
| 8      | Z016.10064 | 63-68mm Clamp                          | 7   |  |  |
| 9      | Z016.10069 | 79-85mm Clamp                          | 3   |  |  |
| 10     | Z016.10070 | 66mm H/D Clamp                         | 2   |  |  |
| 11     | Z016.10056 | 73-79mm Clamp                          | 1   |  |  |
| 12     | AD103      | Adaptor (USE TO FIT TO O.E DOWNPIPE)   | 1   |  |  |
| 13     | AD107      | Adaptor (USE TO FIT TO Ø76mm DOWNPIPE) | 1   |  |  |