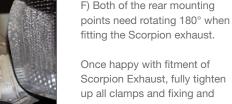

Scorpion Exhaust, fully tighten up all clamps and fixing and plug in the electronic valve motors.