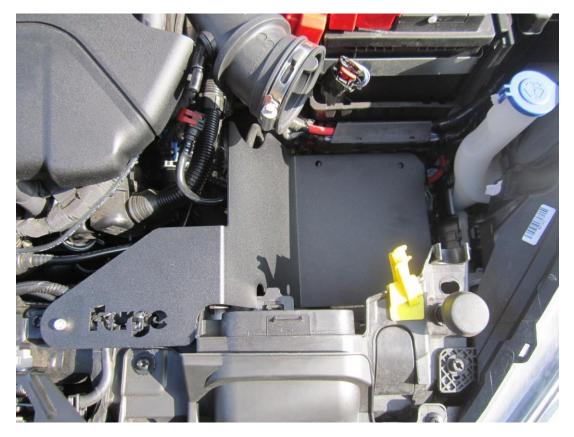

6. Using the M6 fastener provided, place the fastener through the induction tray and bolt to your slam panel .

 Using the two M8 fasteners place them through the induction tray putting the penny washers underneath followed by the two M8 nuts and secure in place.

8. Using your T20 Torx drive remove the MAF sensor from your OEM airbox.

9. Now using the M4 fasteners provided, fit the MAF sensor into the Forge Motorsport MAF housing.

**10**. Now fit the MAF housing into the induction pipe making sure it is the same orientation as pictured.