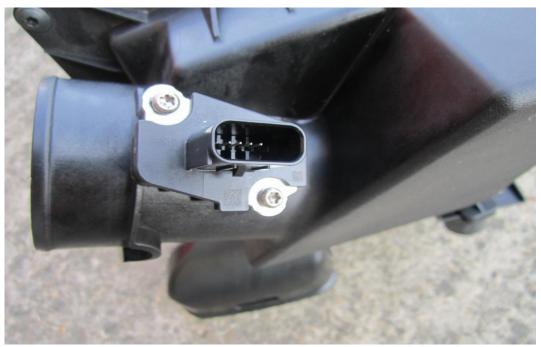

8. Using your T20 Torx drive remove the MAF sensor from your OEM airbox.

9. Now using the M4 fasteners provided, fit the MAF sensor into the Forge Motorsport MAF housing.

**10**. Now fit the MAF housing into the induction pipe making sure it is the same orientation as pictured.