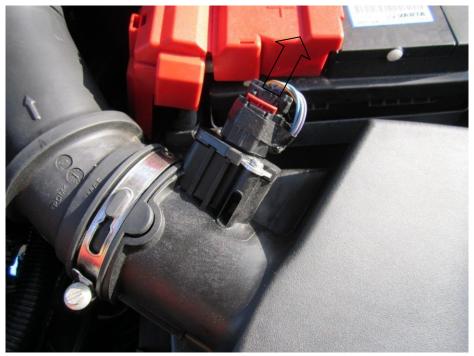

## T20 Torx Drive

IF YOU ARE FITTING THE INDUCTION KIT TO A 1.0L ECOBOOST PLEASE FOLLOW STEPS A-C FIRST .

A. Place the silicon ring provided on to the maf tube housing at the end the filter will be mounted on ,there is a sticker directing you to the correct end of the maf tube .

B. Now fit the filter to the silicon end of the pipe .

- C. Please continue to follow steps 1-12 to compleate the installation .
- 1. Using a hose clamp driver undo the hose clamp on the air filter.

2. Now unclip the wiring loom from your MAF sensor, pull back the retaining clip that holds it in place then pull the loom away from the MAF sensor itself.

 Now using your hose clamp driver fit the new high flow forge motorsport filter on to the end of the MAF housing .

- 12. You may need to loosen the hose clamp arrowed red in the picture above and re-position the intake hose so it fits snugly into the induction tray, then re- tighten.
- 13. Your install is now complete and your vehicle is ready to test drive