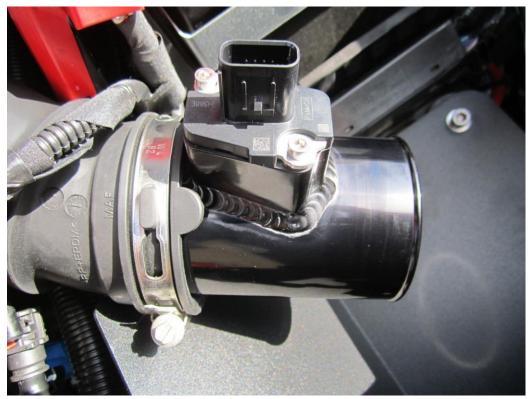

8. Using your T20 Torx drive remove the MAF sensor from your OEM airbox.

9. Now using the M4 fasteners provided, fit the MAF sensor into the Forge Motorsport MAF housing.

**10**. Now fit the MAF housing into the induction pipe making sure it is the same orientation as pictured.

 Now using your hose clamp driver fit the new high flow forge motorsport filter on to the end of the MAF housing .

- 12. You may need to loosen the hose clamp arrowed red in the picture above and re-position the intake hose so it fits snugly into the induction tray, then re- tighten.
- 13. Your install is now complete and your vehicle is ready to test drive