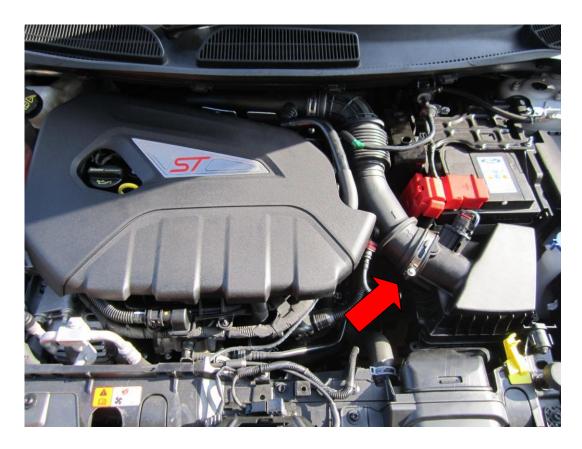

 Now using your hose clamp driver fit the new high flow forge motorsport filter on to the end of the MAF housing .

- 12. You may need to loosen the hose clamp arrowed red in the picture above and re-position the intake hose so it fits snugly into the induction tray, then re- tighten.
- 13. Your install is now complete and your vehicle is ready to test drive