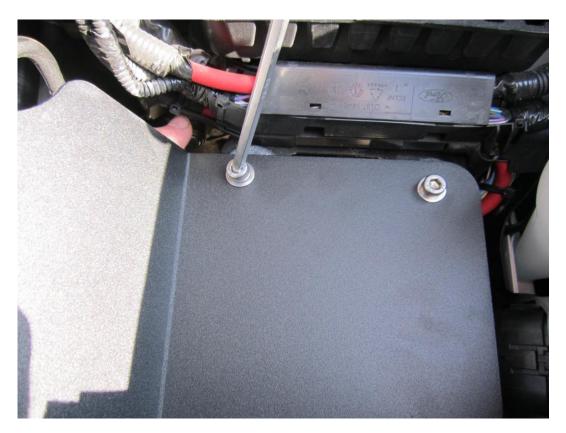

6. Using the M6 fastener provided, place the fastener through the induction tray and bolt to your slam panel .

 Using the two M8 fasteners place them through the induction tray putting the penny washers underneath followed by the two M8 nuts and secure in place.