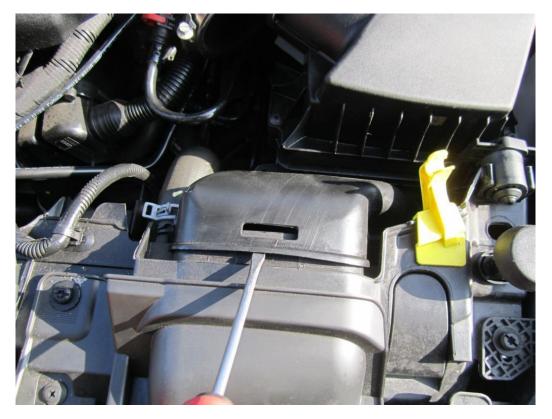

3. Using a flat bladed screwdriver pry the duct over the locater on the slam panel.

4. Now pull the airbox upwards to remove it from the rubber grommets that hold it place.

5. Now with the airbox removed place the new Forge Motorsport induction tray into position.