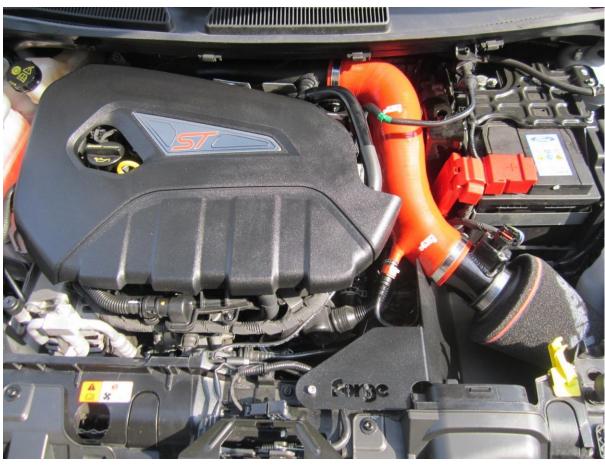

## FORD FIESTA ST180/1.0 ECOBOOST INDUCTION KIT

## FITTING INSTRUCTIONS

TOOLS NEEDED: 10mm ,13mm spanner M4,M6,M8 Allen key Hose Clamp Driver

 Now using your hose clamp driver fit the new high flow forge motorsport filter on to the end of the MAF housing .

- 12. You may need to loosen the hose clamp arrowed red in the picture above and re-position the intake hose so it fits snugly into the induction tray, then re- tighten.
- 13. Your install is now complete and your vehicle is ready to test drive