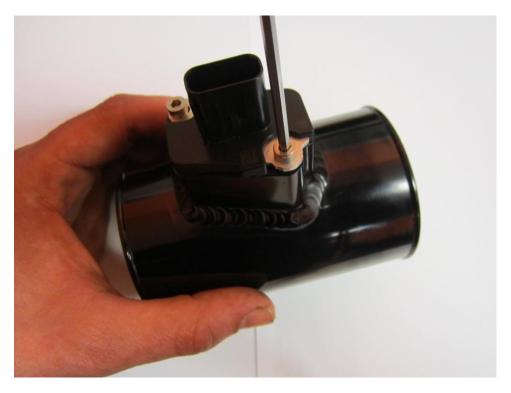

8. Using your T20 Torx drive remove the MAF sensor from your OEM airbox.

9. Now using the M4 fasteners provided, fit the MAF sensor into the Forge Motorsport MAF housing.

**10**. Now fit the MAF housing into the induction pipe making sure it is the same orientation as pictured.