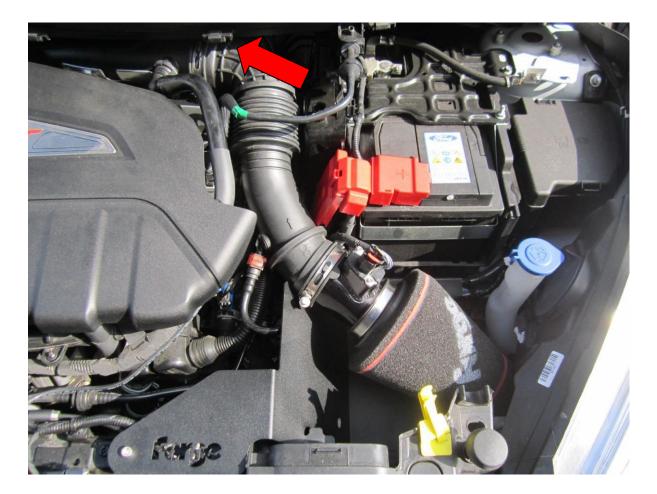

 Now using your hose clamp driver fit the new high flow forge motorsport filter on to the end of the MAF housing .

- 12. You may need to loosen the hose clamp arrowed red in the picture above and re-position the intake hose so it fits snugly into the induction tray, then re- tighten.
- 13. Your install is now complete and your vehicle is ready to test drive