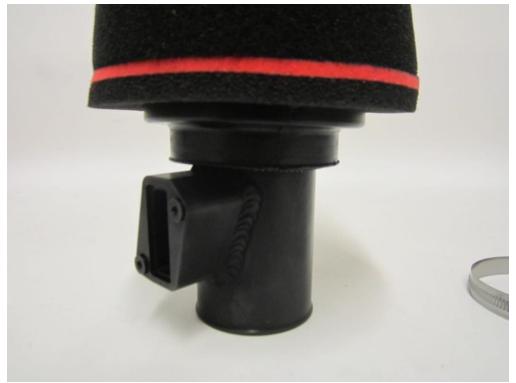

8. Using your T20 Torx drive remove the MAF sensor from your OEM airbox.

9. Now using the M4 fasteners provided, fit the MAF sensor into the Forge Motorsport MAF housing.

**10**. Now fit the MAF housing into the induction pipe making sure it is the same orientation as pictured.