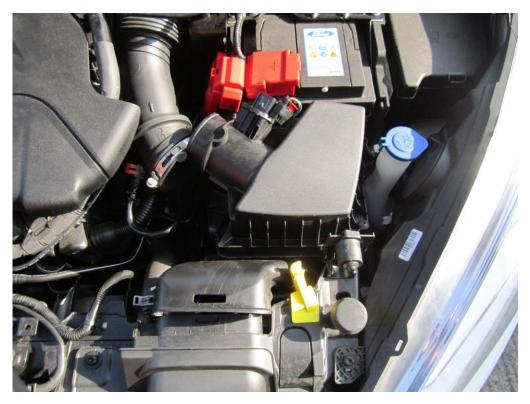

3. Using a flat bladed screwdriver pry the duct over the locater on the slam panel.

4. Now pull the airbox upwards to remove it from the rubber grommets that hold it place.

5. Now with the airbox removed place the new Forge Motorsport induction tray into position.

6. Using the M6 fastener provided, place the fastener through the induction tray and bolt to your slam panel .

 Using the two M8 fasteners place them through the induction tray putting the penny washers underneath followed by the two M8 nuts and secure in place.