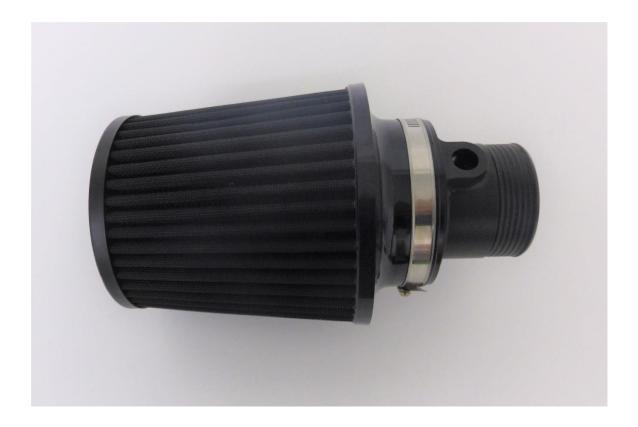

4. Fit the Forge Motorsport air filter tray into the engine bay, make sure both mounting pegs on the try locate into the OE rubber grommets.

5. Using a 8mm socket and ratchet or pozi drive screwdriver secure the Forge Motorsport machined MAF tube into the the Forge Motorsport filter.

6. Attach the MAF tube and air filter to the intake hose and re-fit the MAF sensor.

7. Follow steps 1-2 in reverse order to complete the installation of FMINDK38. Take your vehicle for a test drive and enjoy your new Forge Motorsport product.