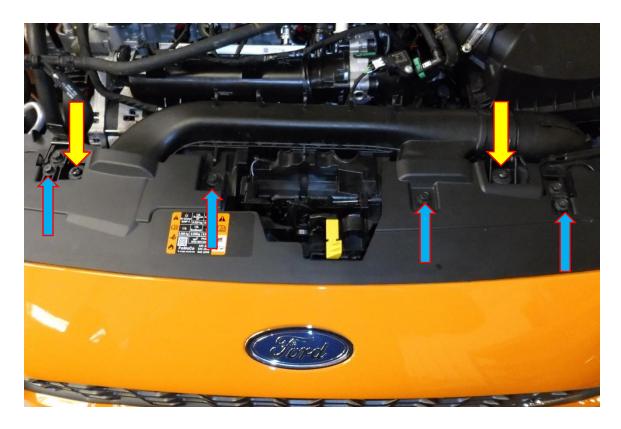

## **TOOLS NEEDED:**

7/8 mm socket and ratchet with extension T30 Torx driver/socket
Pozi screwdriver

1. Raise the bonnet of the vehicle and using a 10mm socket and ratchet remove 4 X M6 fasteners arrowed blue below. Using a T30 Torx driver remove the 2x fasteners attaching the intake ducting. If you have a Ford Puma ST you only need to remove 2 x T30 Torx fasteners and pull out the two duct covers which is shown in the second picture below.