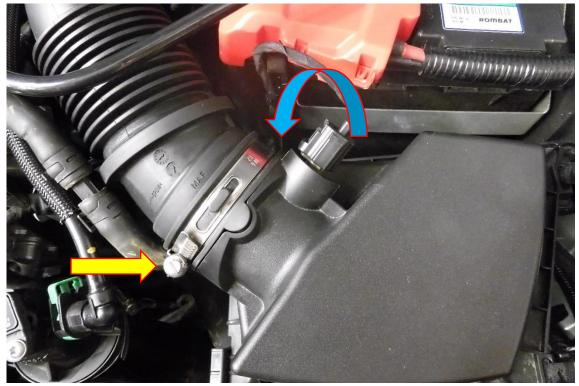

3. Twist the MAF sensor anti clockwise and remove it from the airbox, there is enough length in the cable to place it on the battery for now. Using a 7mm socket and ratchet loosen the hose clamp enough so the hose can be removed. Pull the airbox Sharpley in an upwards motion and remove from engine bay.