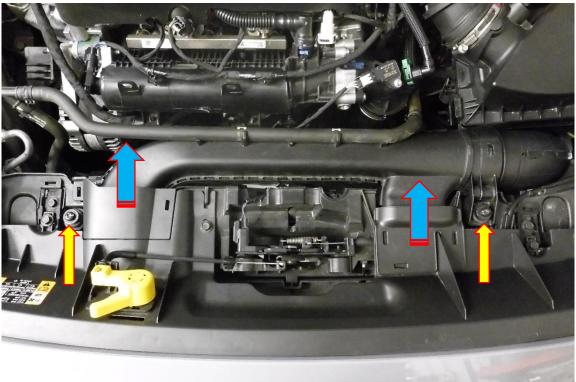

## **TOOLS NEEDED:**

7/8 mm socket and ratchet with extension T30 Torx driver/socket
Pozi screwdriver

1. Raise the bonnet of the vehicle and using a 10mm socket and ratchet remove 4 X M6 fasteners arrowed blue below. Using a T30 Torx driver remove the 2x fasteners attaching the intake ducting. If you have a Ford Puma ST you only need to remove 2 x T30 Torx fasteners and pull out the two duct covers which is shown in the second picture below.