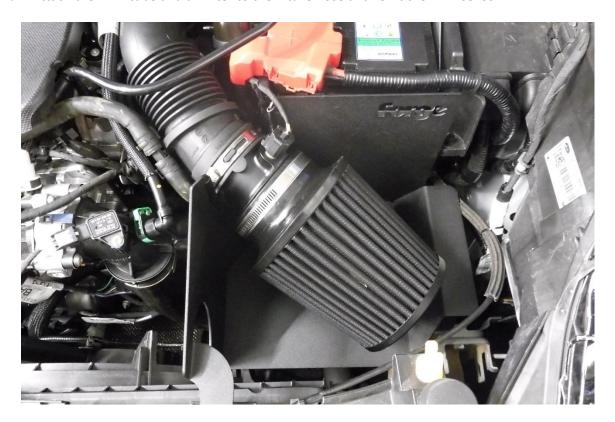

4. Fit the Forge Motorsport air filter tray into the engine bay, make sure both mounting pegs on the try locate into the OE rubber grommets.

5. Using a 8mm socket and ratchet or pozi drive screwdriver secure the Forge Motorsport machined MAF tube into the the Forge Motorsport filter.

6. Attach the MAF tube and air filter to the intake hose and re-fit the MAF sensor.

7. Follow steps 1-2 in reverse order to complete the installation of FMINDK38. Take your vehicle for a test drive and enjoy your new Forge Motorsport product.