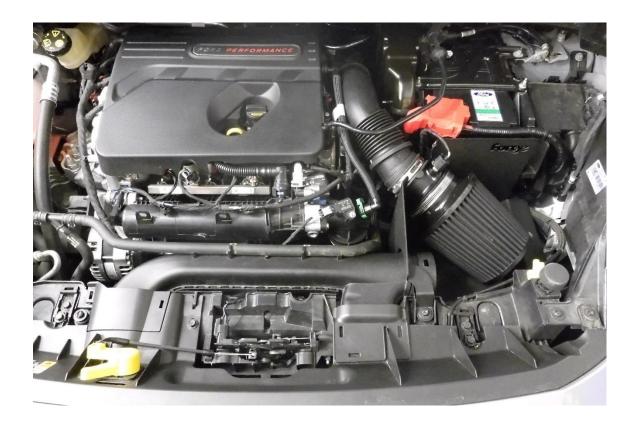

6. Attach the MAF tube and air filter to the intake hose and re-fit the MAF sensor.

7. Follow steps 1-2 in reverse order to complete the installation of FMINDK38. Take your vehicle for a test drive and enjoy your new Forge Motorsport product.

Check out <u>WWW.FORGEMOTORSPORT.CO.UK</u> and <u>WWW.FORGEMOTORSPORT.COM</u>

For a full range of performance products for your vehicle.

If you have any questions or concerns about this product or anything else, please feel free to contact your local or preferred Forge Motorsport Dealer/Installer or you may contact us directly.