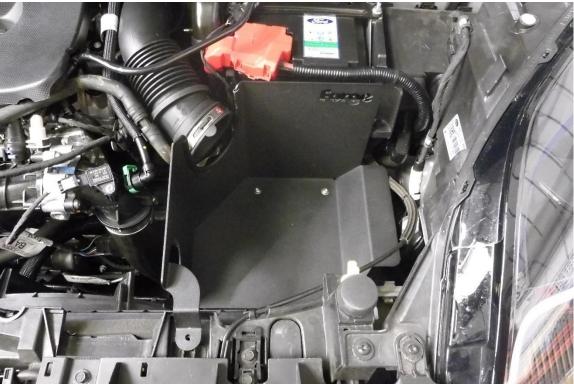

4. Fit the Forge Motorsport air filter tray into the engine bay, make sure both mounting pegs on the try locate into the OE rubber grommets.

5. Using a 8mm socket and ratchet or pozi drive screwdriver secure the Forge Motorsport machined MAF tube into the the Forge Motorsport filter.