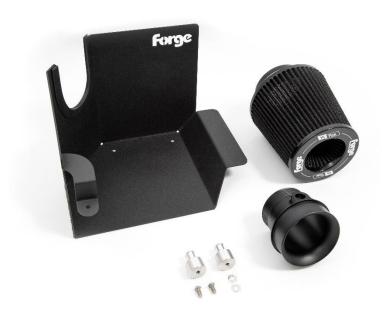

4. Fit the Forge Motorsport air filter tray into the engine bay, make sure both mounting pegs on the try locate into the OE rubber grommets.

5. Using a 8mm socket and ratchet or pozi drive screwdriver secure the Forge Motorsport machined MAF tube into the the Forge Motorsport filter.

6. Attach the MAF tube and air filter to the intake hose and re-fit the MAF sensor.

7. Follow steps 1-2 in reverse order to complete the installation of FMINDK38. Take your vehicle for a test drive and enjoy your new Forge Motorsport product.