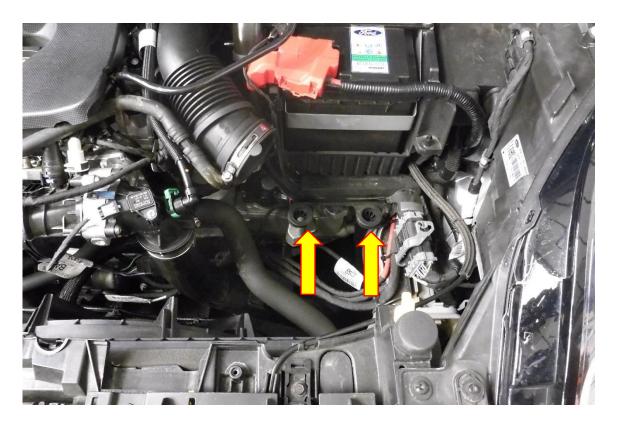

## **TOOLS NEEDED:**

7/8 mm socket and ratchet with extension T30 Torx driver/socket
Pozi screwdriver

1. Raise the bonnet of the vehicle and using a 10mm socket and ratchet remove 4 X M6 fasteners arrowed blue below. Using a T30 Torx driver remove the 2x fasteners attaching the intake ducting. If you have a Ford Puma ST you only need to remove 2 x T30 Torx fasteners and pull out the two duct covers which is shown in the second picture below.