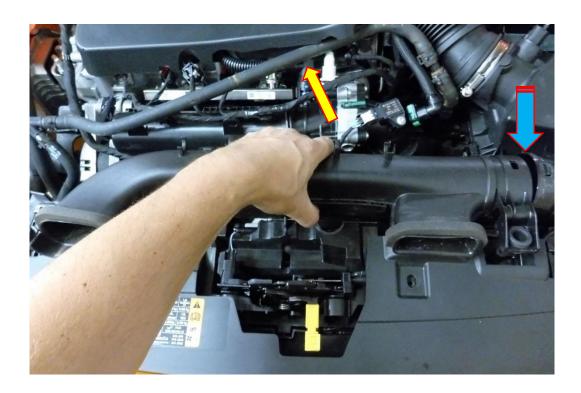

2. Move the coolant hose which is attached to the intake ducting. Push in both retaining tabs attaching the intake ducting to the airbox, this will then allow you to remove the intake ducting from situ.

3. Twist the MAF sensor anti clockwise and remove it from the airbox, there is enough length in the cable to place it on the battery for now. Using a 7mm socket and ratchet loosen the hose clamp enough so the hose can be removed. Pull the airbox Sharpley in an upwards motion and remove from engine bay.