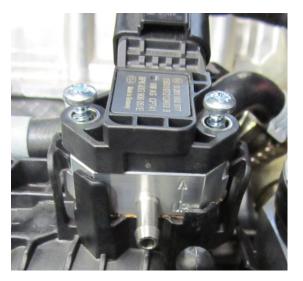

## **1.2TSI BOOST TAP FITTING KIT**

- 1. Locate the map sensor which is attached to the inlet manifold (circled above). Undo both screws and lift to remove .
- 2. Insert the map sensor in to the Forge boost tap block ensuring the arrow on the block points towards the sensor. Place in position on the manifold with the cork gasket underneath. Fit with supplied screws or bolts depending on which type fits your engine.
- 3. The silicon hose can now be fitted to the pipe and routed to the required location.