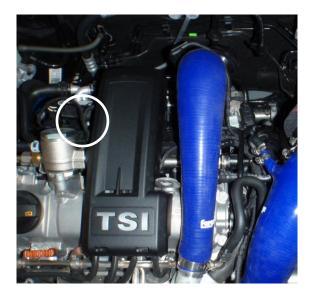

## **1.2TSI BOOST TAP FITTING KIT**

- 1. Locate the map sensor which is attached to the inlet manifold (circled above). Undo both screws and lift to remove .
- 2. Insert the map sensor in to the Forge boost tap block ensuring the arrow on the block points towards the sensor. Place in position on the manifold with the cork gasket underneath. Fit with supplied screws or bolts depending on which type fits your engine.
- 3. The silicon hose can now be fitted to the pipe and routed to the required location.