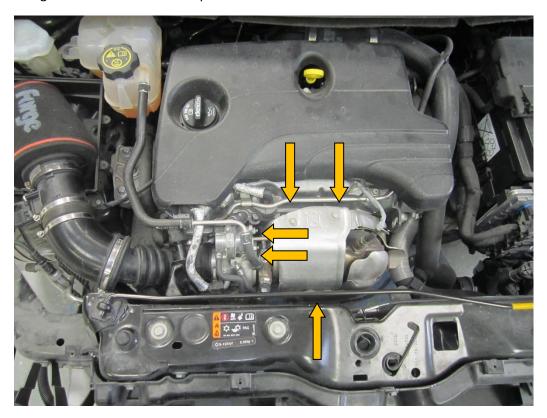

## 7.5mm drill bit and drill

1. Using a 10mm socket drive or spanner remove the turbo heat shield and actuator.

2. Remove the turnbuckle from the oem actuator and transfer it to the Forge Motorsport actuator without fully tightening the lock nut.

3. The actuator bracket holes on the turbo must be drilled out to 7.5mm.

4. Install the Forge Motorsport actuator, when connecting the turnbuckle ensure the length is adjusted to keep the wastegate shut, a pre-tension on the acutator should be set between 2 and 3 rotations this is to ensure the wastegate stays shut under boost from the turbo.