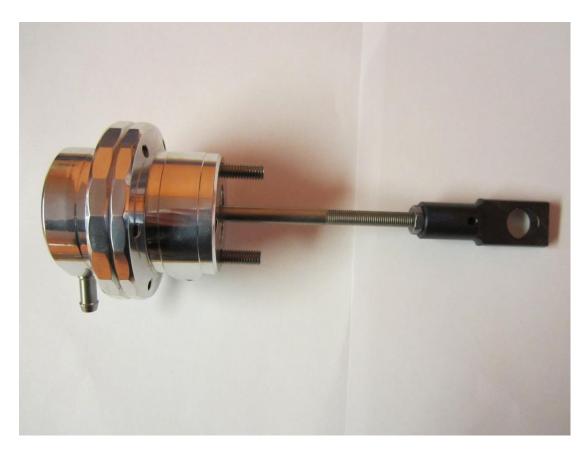

3. The actuator bracket holes on the turbo must be drilled out to 7.5mm.

4. Install the Forge Motorsport actuator, when connecting the turnbuckle ensure the length is adjusted to keep the wastegate shut, a pre-tension on the acutator should be set between 2 and 3 rotations this is to ensure the wastegate stays shut under boost from the turbo.

**5.** Reverse step 1 to complete the installation.