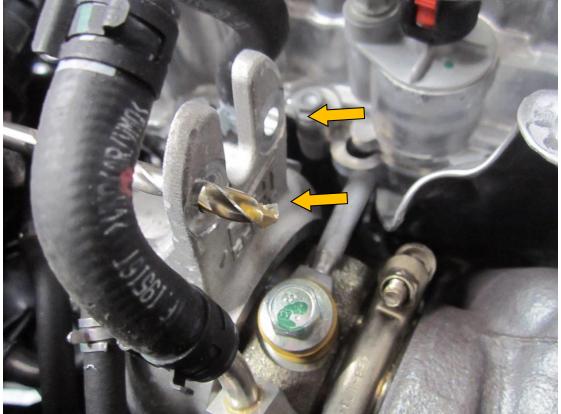

3. The actuator bracket holes on the turbo must be drilled out to 7.5mm.

4. Install the Forge Motorsport actuator, when connecting the turnbuckle ensure the length is adjusted to keep the wastegate shut, a pre-tension on the acutator should be set between 2 and 3 rotations this is to ensure the wastegate stays shut under boost from the turbo.