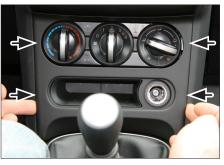

4. Unclip and remove OEM panel

6. Remove 4 screws

2. Unclip panel (see arrows)

7. Remove OEM head unit

3. Remove panel

8 . Cut away plastic to clear space for for Alpine INE-W928R