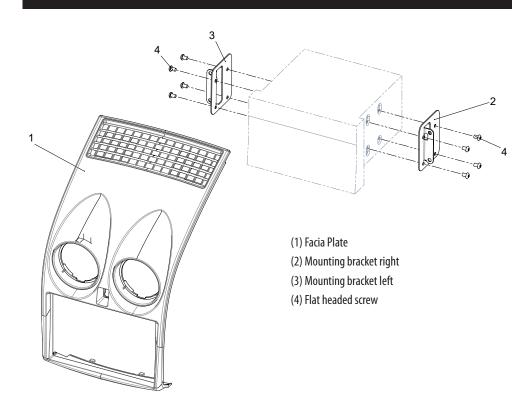

Remove hazard light switch from OEM panel

Installation Manual INE-W928R Kit

• Nissan Qashqai

colour / part-no.: black / KIT-8QQ2

10. Remove air vents

11. Mount metal frames to Alpine INE-W928R

Connect all required circuit points and fix Alpine INE-W928R on dashboard

Mount hazard light switch and air vents to new facia plate

Place facia plate on dashboard

Re-install everything in reverse order to finish installation