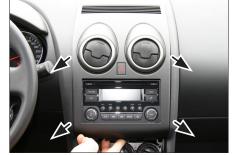

4. Unclip and remove OEM panel

6. Remove 4 screws

2. Unclip panel (see arrows)

7. Remove OEM head unit

3. Remove panel

8 . Cut away plastic to clear space for for Alpine INE-W928R