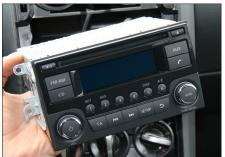

4. Unclip and remove OEM panel

6. Remove 4 screws

2. Unclip panel (see arrows)

7. Remove OEM head unit

3. Remove panel

8 . Cut away plastic to clear space for for Alpine INE-W928R