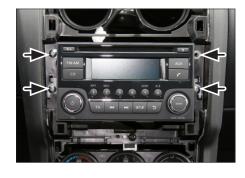

4. Unclip and remove OEM panel

6. Remove 4 screws

2. Unclip panel (see arrows)

7. Remove OEM head unit

3. Remove panel

8 . Cut away plastic to clear space for for Alpine INE-W928R