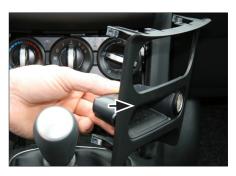

4. Unclip and remove OEM panel

6. Remove 4 screws

2. Unclip panel (see arrows)

7. Remove OEM head unit

3. Remove panel

8 . Cut away plastic to clear space for for Alpine INE-W928R