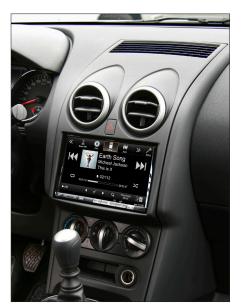

Mount hazard light switch and air vents to new facia plate

Place facia plate on dashboard

Re-install everything in reverse order to finish installation