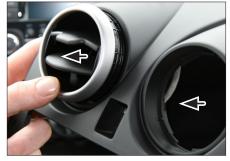

Remove hazard light switch from OEM panel

Installation Manual INE-W928R Kit

• Nissan Qashqai

colour / part-no.: black / KIT-8QQ2

10. Remove air vents

11. Mount metal frames to Alpine INE-W928R

Connect all required circuit points and fix Alpine INE-W928R on dashboard