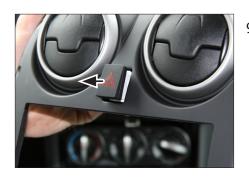

Remove hazard light switch from OEM panel

Installation Manual INE-W928R Kit

• Nissan Qashqai

colour / part-no.: black / KIT-8QQ2

10. Remove air vents

11. Mount metal frames to Alpine INE-W928R

Connect all required circuit points and fix Alpine INE-W928R on dashboard