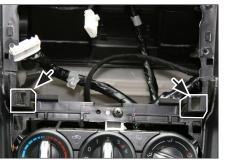

Remove hazard light switch from OEM panel

Installation Manual INE-W928R Kit

• Nissan Qashqai

colour / part-no.: black / KIT-8QQ2

10. Remove air vents

11. Mount metal frames to Alpine INE-W928R

Connect all required circuit points and fix Alpine INE-W928R on dashboard