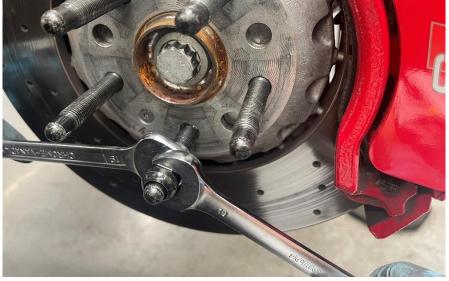

## Stud, Wheel, Bullet Nose, M14x1.5

**Step 5** Thread a lug nug onto the wheel stud.

Step 7

**Step 6** Thread a second nut onto the stud.

**Step 8** Using a 19mm wrench, tighten the whole assembly from the outermost lug nut.

## Stud, Wheel, Bullet Nose, M14x1.5

Step 9

Use (2x) 19mm wrenches to break the lug nuts apart.

**Step 10** Remove the lug nuts.

Step 11

Repeat the process until all studs have been installed.

**Step 12** Put the wheels back on.