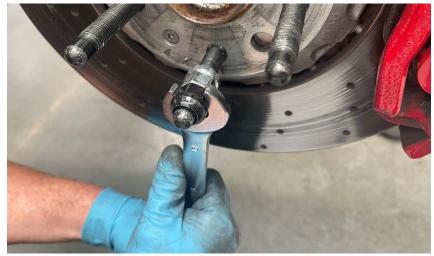

## Stud, Wheel, Bullet Nose, M14x1.5

**Step 5** Thread a lug nug onto the wheel stud.

Step 7

**Step 6** Thread a second nut onto the stud.

**Step 8** Using a 19mm wrench, tighten the whole assembly from the outermost lug nut.