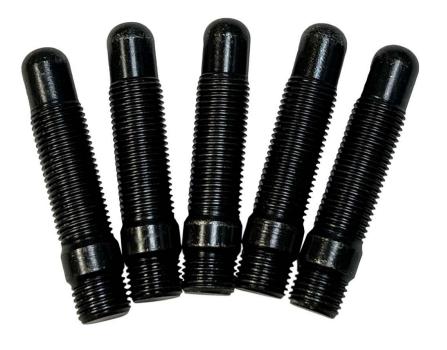

#### **Bullet Nose Wheel Stud Kit**

### 

034Motorsport's new black zinc coated wheel stud kits are made of Grade 10.9 Chromoly Steel and the bullet nose feature allows for quick, self-aligning wheel installation. Designed with large shoulders to provide extra strength and to properly fit VAG brake rotor hats. These will work with wheel spacers up to 10mm thick.

#### **Supplied Parts:**

• (1x) 034Motorsport Bullet Nose Wheel Stud Kit