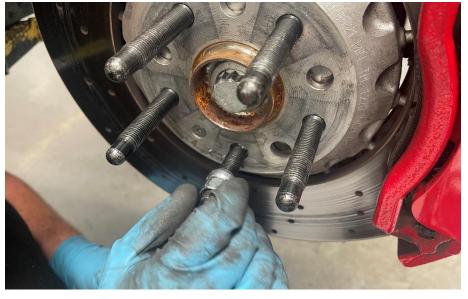

#### Step 3 (Optional)

Apply a small drop of blue Loc-tite to the threads.

**Step 4** Install the wheel stud by hand until it bottoms out.

## Stud, Wheel, Bullet Nose, M14x1.5

**Step 5** Thread a lug nug onto the wheel stud.

Step 7

**Step 6** Thread a second nut onto the stud.

**Step 8** Using a 19mm wrench, tighten the whole assembly from the outermost lug nut.