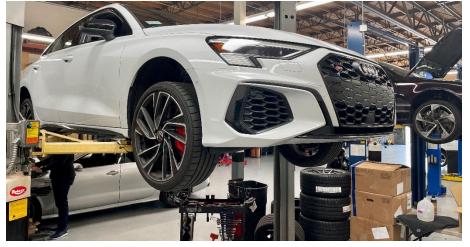

ith wheel spacers up to 10mm thick.

#### **Installation Spiciness Rating: MILD**



Installation of your 034Motorsport Bullet Nose Wheel Stud Kit is a straightforward process that will take approximately 1 hour to complete.

#### **Supplied Parts:**

• (1x) 034Motorsport Bullet Nose Wheel Stud Kit

### **Tools Needed:**

• (2x) 19mm Wrenches

### **Supplies Recommended:**

• Blue Loc-Tite

#### **Getting Started**

Confirm you have received all the parts included with your purchase by reading the complete guide, if there are missing components, please contact:

#### About This Guide

This Install Guide documents the installation process on an 8Y Audi S3. There may be minor differences depending on specific vehicle, market, options, etc.



### <u>Install Steps</u>

Step 1

Lift the car.



**Step 2** Remove the wheels.



#### Step 3 (Optional)

Apply a small drop of blue Loc-tite to the threads.



**Step 4** Install the wheel stud by hand until it bottoms out.





## Stud, Wheel, Bullet Nose, M14x1.5

**Step 5** Thread a lug nug onto the wheel stud.



Step 7





**Step 6** Thread a second nut onto the stud.



**Step 8** Using a 19mm wrench, tighten the whole assembly from the outermost lug nut.





## Stud, Wheel, Bullet Nose, M14x1.5

Step 9

Use (2x) 19mm wrenches to break the lug nuts apart.



**Step 10** Remove the lug nuts.



Step 11

Repeat the process until all studs have been installed.

**Step 12** Put the wheels back on.



Step 13 Install the lug nuts and you are done!