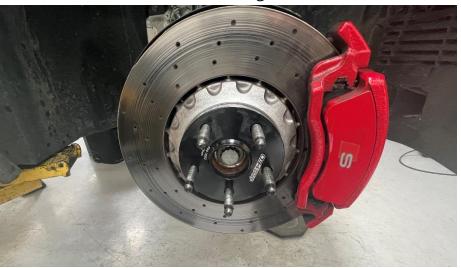

## Stud, Wheel, Bullet Nose, M14x1.5

Step 9

Use (2x) 19mm wrenches to break the lug nuts apart.

**Step 10** Remove the lug nuts.

Step 11

Repeat the process until all studs have been installed.

**Step 12** Put the wheels back on.