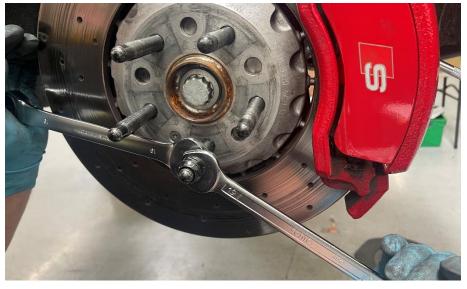

## Stud, Wheel, Bullet Nose, M14x1.5

Step 9

Use (2x) 19mm wrenches to break the lug nuts apart.

**Step 10** Remove the lug nuts.

Step 11

Repeat the process until all studs have been installed.

**Step 12** Put the wheels back on.