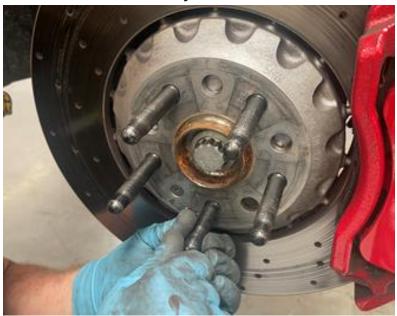

### <u>Install Steps</u>

Step 1

Lift the car.

**Step 2** Remove the wheels.

#### Step 3 (Optional)

Apply a small drop of blue Loc-tite to the threads.

**Step 4** Install the wheel stud by hand until it bottoms out.