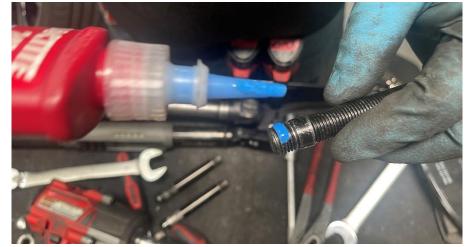

#### Step 3 (Optional)

Apply a small drop of blue Loc-tite to the threads.

**Step 4** Install the wheel stud by hand until it bottoms out.