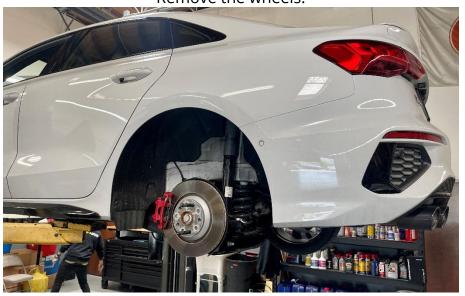

k.

#### **Installation Spiciness Rating: MILD**



Installation of your 034Motorsport Bullet Nose Wheel Stud Kit is a straightforward process that will take approximately 1 hour to complete.

#### **Supplied Parts:**

• (1x) 034Motorsport Bullet Nose Wheel Stud Kit

### **Tools Needed:**

• (2x) 19mm Wrenches

### **Supplies Recommended:**

• Blue Loc-Tite

#### **Getting Started**

Confirm you have received all the parts included with your purchase by reading the complete guide, if there are missing components, please contact:

#### About This Guide

This Install Guide documents the installation process on an 8Y Audi S3. There may be minor differences depending on specific vehicle, market, options, etc.



### <u>Install Steps</u>

Step 1

Lift the car.



**Step 2** Remove the wheels.



#### Step 3 (Optional)

Apply a small drop of blue Loc-tite to the threads.



**Step 4** Install the wheel stud by hand until it bottoms out.





## Stud, Wheel, Bullet Nose, M14x1.5

**Step 5** Thread a lug nug onto the wheel stud.



Step 7





**Step 6** Thread a second nut onto the stud.



**Step 8** Using a 19mm wrench, tighten the whole assembly from the outermost lug nut.





## Stud, Wheel, Bullet Nose, M14x1.5

Step 9

Use (2x) 19mm wrenches to break the lug nuts apart.



**Step 10** Remove the lug nuts.



Step 11

Repeat the process until all studs have been installed.

**Step 12** Put the wheels back on.



Step 13 Install the lug nuts and you are done!