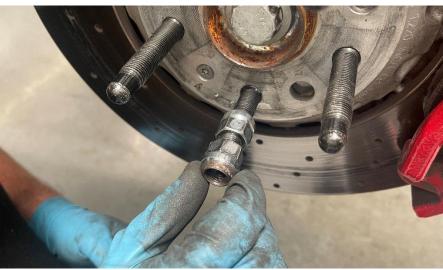

## Stud, Wheel, Bullet Nose, M14x1.5

Step 9

Use (2x) 19mm wrenches to break the lug nuts apart.

**Step 10** Remove the lug nuts.

Step 11

Repeat the process until all studs have been installed.

**Step 12** Put the wheels back on.