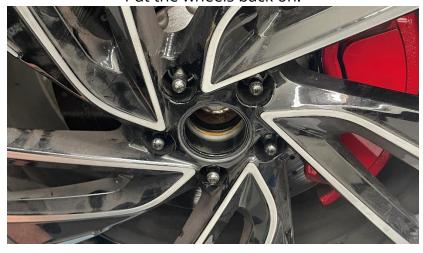

## Stud, Wheel, Bullet Nose, M14x1.5

Step 9

Use (2x) 19mm wrenches to break the lug nuts apart.

**Step 10** Remove the lug nuts.

Step 11

Repeat the process until all studs have been installed.

**Step 12** Put the wheels back on.

Step 13 Install the lug nuts and you are done!